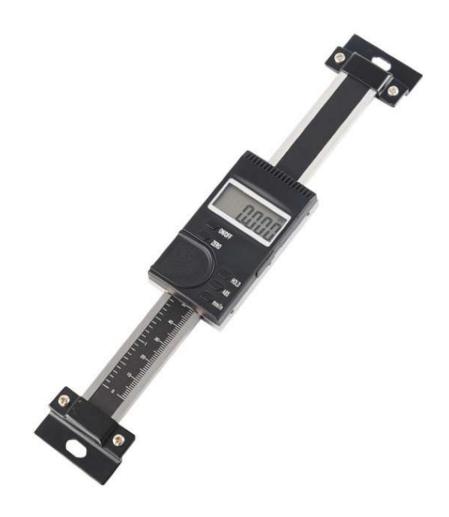

## VERTICAL DIGITAL DISPLAY SCALE

## PRODUCT DESCRIPTION

- 1. Stainless steel is manufactured by modern technology, with compact and firm structure, easy operation and stable work
- 2. Equipped with two fixing brackets, which are installed on both ends. The displacement ruler also has mounting holes on the back
- 3. Automatic power switch
- 4. Interchange of relative measurement and absolute measurement at any position (ABS function)
- 5. Zero reset at any position
- 6. Metric and English conversion
- 7. Response speed 3m/s
- 8. Data retention
- 9, 3v environmental protection lithium battery, battery life is greater than 1 year