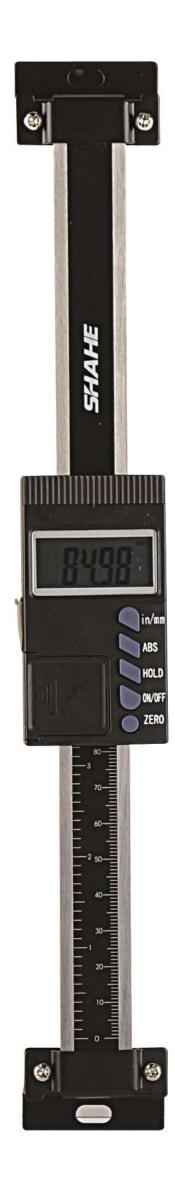

## VERTICAL DIGITAL DISPLAY SCALE

## PRODUCT DESCRIPTION

- 1. Stainless steel is manufactured by modern technology, with compact and firm structure, easy operation and stable work
- 2. Equipped with two fixing brackets, which are installed on both ends. The displacement ruler also has mounting holes on the back
- 3. Automatic power switch
- 4. Interchange of relative measurement and absolute measurement at any position (ABS function)
- 5. Zero reset at any position
- 6. Metric and English conversion
- 7. Response speed 3m/s
- 8. Data retention
- 9, 3v environmental protection lithium battery, battery life is greater than 1 year