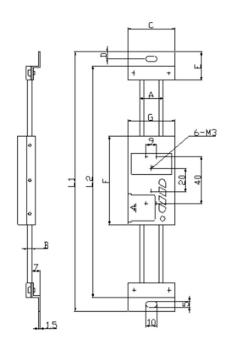

| Measuring range | Resolution<br>mm/inch | Allowable error | A<br>mm | B<br>mm | C<br>mm | D<br>mm | E<br>mm | F<br>mm | G<br>mm | L1<br>mm | L2<br>mm |
|-----------------|-----------------------|-----------------|---------|---------|---------|---------|---------|---------|---------|----------|----------|
| 0-100mm         | 0.01 / .0005 "        | ± 0.02          | 20      | 4       | 40      | 6       | 24      | 75      | 40      | 239      | 215      |
| 0-150mm         | 0.01 / .0005 "        | ± 0.03          | 20      | 4       | 40      | 6       | 24      | 75      | 40      | 294      | 270      |
| 0-200mm         | 0.01/.0005"           | ± 0.03          | 20      | 4       | 40      | 6       | 24      | 75      | 40      | 344      | 320      |
| 0-300mm         | 0.01 / .0005 "        | ± 0.04          | 20      | 4       | 40      | 6       | 24      | 75      | 40      | 444      | 420      |